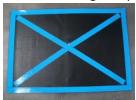

## **Taping Instructions –Waterhog Lift Truck Mats**

- Place the Waterhog Lift Truck Mat face down with rubber backing side up
- Please tape along all 4 sides of tiles as close to edge as possible

• Inside the rectangle, create an X by placing tape sticky side down (Blue side up) from one corner diagonally to the opposite corner.