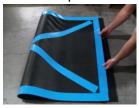

• Then place tile in the desired position. Carefully fold one half of the mat back exposing the blue tape.

• Remove blue liner and trim back to the folded area. Then fold that half back into place and repeat on the other side.