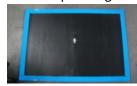

## **Taping Instructions –Waterhog Lift Truck Mats**

- Place the Waterhog Lift Truck Mat face down with rubber backing side up
- Please tape along all 4 sides of tiles as close to edge as possible

• Inside the rectangle, create an X by placing tape sticky side down (Blue side up) from one corner diagonally to the opposite corner.