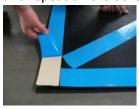

• Then place tile in the desired position. Carefully fold one half of the mat back exposing the blue tape.

• Remove blue liner and trim back to the folded area. Then fold that half back into place and repeat on the other side.

 To secure bond between tape and tile, apply pressure by walking around each side of the tile. At this time, installation of the tile is complete.